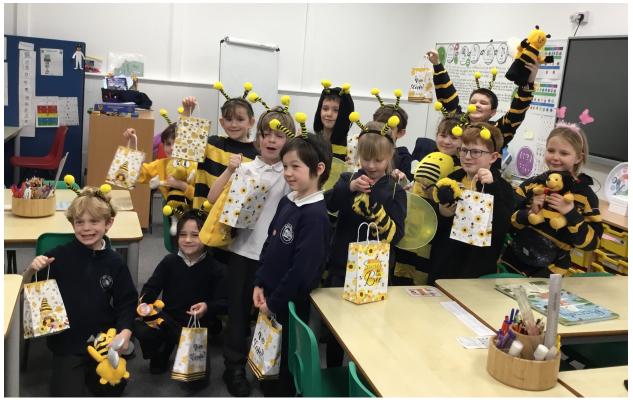

# Halwin Headlines

Owls and Robins were buzzing with excitement this morning as we spent time learning all about the hive-ly important role bees play in our environment. The children got creative with some bee-autiful artwork, discovered fascinating bee facts, and even dressed up as bees. We said thank you to The Sparkle Foundation and The Middlesby group for the sweet-ashoney bee-themed goody bag to take home. We are now looking forward to the next event they have sponsored—a pizza making morning for Kingfishers in March.