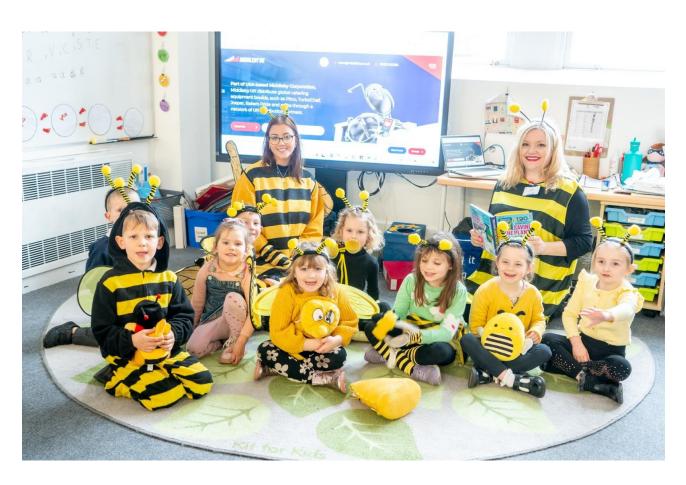

# Halwin Headlines

Owls and Robins were buzzing with excitement this morning as we spent time learning all about the hive-ly important role bees play in our environment. The children got creative with some bee-autiful artwork, discovered fascinating bee facts, and even dressed up as bees. We said thank you to The Sparkle Foundation and The Middlesby group for the sweet-ashoney bee-themed goody bag to take home. We are now looking forward to the next event they have sponsored—a pizza making morning for Kingfishers in March.