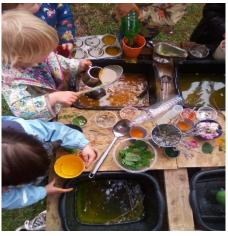

## Forest School Sessions

Halwin Pre-School Mondays 9am-12pm £15 per session Parent and Toddler sessions

Halwin School

Thursday 10am-12pm

£10 per session

What we do at Forest School: nature crafts, fire lighting, foraging, den building, Clay modelling, bug hunts, nature scavenger hunts, potion making, tool use, exploring, adventure and much more!