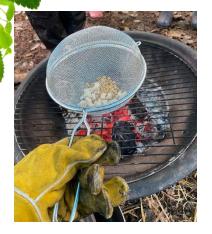

## Forest School Sessions

Halwin Pre-School Mondays 9am-12pm £15 per session Parent and Toddler sessions

Halwin School

Thursday 10am-12pm

£10 per session

What we do at Forest School: nature crafts, fire lighting, foraging, den building, Clay modelling, bug hunts, nature scavenger hunts, potion making, tool use, exploring, adventure and much more!